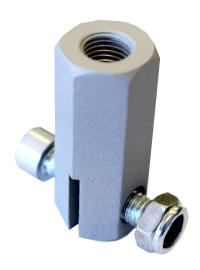

## TR-P Threaded rod adaptor for pendant

- Threaded rod adapter for the EVID-P6.2 pendant speaker
- Compatible with a threaded rod size 7/16"-20

## **Technical specifications**

| Material:               | Aluminum                                             |
|-------------------------|------------------------------------------------------|
| Color:                  | Silver                                               |
| Dimensions (H x W x D): | 26 mm x 58 mm x 78 mm<br>(1.0 in. x 2.3 in. 3.1 in.) |
| Net weight:             | 0.06 kg (2.0 oz.)                                    |
| Shipping weight:        | 0.07 kg (2.3 oz.)                                    |

## **Parts included**

| Quantity | Component                |
|----------|--------------------------|
| 1        | Threaded rod adapter     |
| 1        | Quick installation guide |