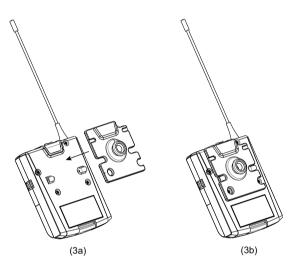

### Installation/configuration notes

To install the adapter accessory:

- 1. Place transmitter display side down on a stable surface.
- 2. Remove the RE3-BPT spring belt clip by prying each of the two seating pins outward from its mounting socket as shown in (1a) so the spring belt clip is free as shown in (1b).
- 3. Thoroughly clean the surface of the RE3-BPT where the accessory will be mounted with an alcohol-soaked cloth to remove any oil, dirt, or debris.
- 4. Holding the adapter accessory by its sides, peel away and discard the backing film to expose the adhesive surface as shown in (2) - do not touch the adhesive surface.
- 5. Prior to permanently adhering the adapter accessory to the RE3-BPT, carefully position it where it will be mounted as shown in (3a).

6. Firmly press and hold all areas of the adapter accessory to the RE3-BPT for 5 seconds to ensure it is securely mounted.

When the adapter accessory is properly mounted as shown in (3b), the RE3-BPT is ready to mount into the Polar Choice Satellite microphone.