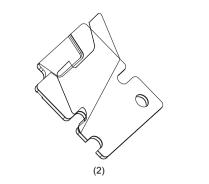

### Installation/configuration notes

To install the adapter accessory:

- 1. Place transmitter display side down on a stable surface.
- 2. Remove the RE3-BPT spring belt clip by prying each of the two seating pins outward from its mounting socket as shown in (1a) so the spring belt clip is free as shown in (1b).
- 3. Thoroughly clean the surface of the RE3-BPT where the accessory will be mounted with an alcohol-soaked cloth to remove any oil, dirt, or debris.
- 4. Holding the adapter accessory by its sides, peel away and discard the backing film to expose the adhesive surface as shown in (2) - do not touch the adhesive surface.
- 5. Prior to permanently adhering the adapter accessory to the RE3-BPT, carefully position it where it will be mounted as shown in (3a).