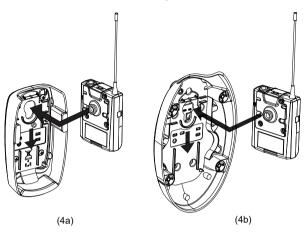

To install the RE3-BPT into a Polar Choice Satellite microphone:

- 1. See (4a) for installing into PC Boundary Sat.
- 2. See (4b) for installing into PC Satellite-5, PC Satellite-12, and PC Satellite-18.

Consult your Polar Choice microphone manual for microphone operation details. Copies can be downloaded at www.electrovoice.com.