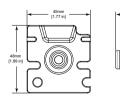

ing the RE3 bodypack transmitter to be mounted into the Electro-Voice Polar Choice PC Boundary Sat and PC Satellite models, while also allowing the transmitter to be used in other traditional bodypack transmitter applications. The adapter accessory mounts permanently to the RE3-BPT via its strong adhesive backing, and the supplied belt clip allows the RE3-BPT with the adhesive mount attached to be securely-clipped to a belt, waistband, or other garment.

## **Technical specifications**

| Material:         | Black ABS Plastic                |
|-------------------|----------------------------------|
| Adhesive backing: | Double-sided Structural Adhesive |
| Net Weight:       | 1.1 oz. (30 g)                   |
| Gross Weight:     | 1.6 oz. (44 g)                   |

#### **Dimensions:**



### Installation/configuration notes







To install the adapter accessory:

- 1. Place transmitter display side down on a stable surface.
- 2. Remove the RE3-BPT spring belt clip by prying each of the two seating pins outward from its mounting socket as shown in (1a) so the spring belt clip is free as shown in (1b).
- 3. Thoroughly clean the surface of the RE3-BPT where the accessory will be mounted with an alcohol-soaked cloth to remove any oil, dirt, or debris.
- 4. Holding the adapter accessory by its sides, peel away and discard the backing film to expose the adhesive surface as shown in (2) - do not touch the adhesive surface.
- 5. Prior to permanently adhering the adapter accessory to the RE3-BPT, carefully position it where it will be mounted as shown in (3a).

6. Firmly press