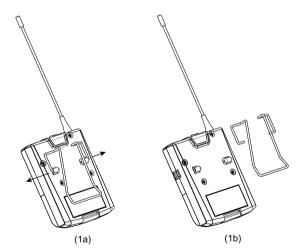

### Installation/configuration notes

To install the adapter accessory:

- 1. Place transmitter display side down on a stable surface.
- 2. Remove the RE3-BPT spring belt clip by prying each of the two seating pins outward from its mounting socket as shown in (1a) so the spring belt clip is free as shown in (1b).
- 3. Thoroughly clean the surface of the RE3-BPT where the accessory will be mounted with an alcohol-soaked cloth to remove any oil, dirt, or debris.
- 4. Holding the adapter accessory by its sides, peel away and discard the backing film to expose the adhesive surface as shown in (2) - do not touch the adhesive surface.
- 5. Prior to permanently adhering the adapter accessory to the RE3-BPT, carefully position it where it will be mounted as shown in (3a).