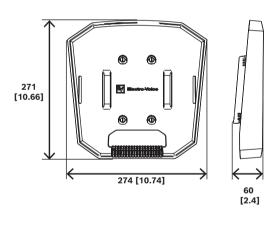

| Material                            | Polypropylene                |
|-------------------------------------|------------------------------|
| Color                               | Black or white               |
| Cable length (mm)                   | 650 mm                       |
| Cable length (in)                   | 19.7 in                      |
| Cable color                         | Black                        |
| Connector OD (mm)                   | 5.5 mm                       |
| Connector ID (mm)                   | 2.5 mm                       |
| Connector length (mm)               | 11 mm                        |
| Polarity                            | Center positive              |
| Weight (kg)                         | 0.4930 kg                    |
| Weight (lb)                         | 1 lb                         |
| Shipping weight (kg)                | 0.81 kg                      |
| Shipping weight (lb)                | 1.80 lb                      |
| Dimensions (H x W x D) (mm)         | 60 mm x 274 mm x 271 mm      |
| Dimensions (H x W x D) (in)         | 2.4 in x 10.74 in x 10.66 in |
| Shipping dimension (H x W x D) (mm) | 310 mm x 330 mm x 88 mm      |
| Shipping dimension (H x W x D) (in) | 12.2 in x 13 in x 3.5 in     |

## **Dimensions**

mm [in]

Fig. 1: EVERSE8 DC power cable measurements and polarity