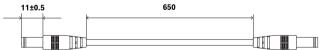

| Material                            | Polypropylene                |
|-------------------------------------|------------------------------|
| Color                               | Black or white               |
| Cable length (mm)                   | 650 mm                       |
| Cable length (in)                   | 19.7 in                      |
| Cable color                         | Black                        |
| Connector OD (mm)                   | 5.5 mm                       |
| Connector ID (mm)                   | 2.5 mm                       |
| Connector length (mm)               | 11 mm                        |
| Polarity                            | Center positive              |
| Weight (kg)                         | 0.4930 kg                    |
| Weight (lb)                         | 1 lb                         |
| Shipping weight (kg)                | 0.81 kg                      |
| Shipping weight (lb)                | 1.80 lb                      |
| Dimensions (H x W x D) (mm)         | 60 mm x 274 mm x 271 mm      |
| Dimensions (H x W x D) (in)         | 2.4 in x 10.74 in x 10.66 in |
| Shipping dimension (H x W x D) (mm) | 310 mm x 330 mm x 88 mm      |
| Shipping dimension (H x W x D) (in) | 12.2 in x 13 in x 3.5 in     |

## **Dimensions**

mm [in]

Fig. 1: EVERSE8 DC power cable measurements and polarity