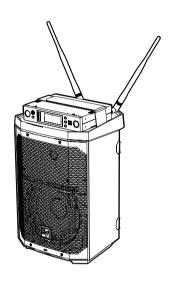

## **EVERSE8 Accessory tray, 12V DC**

- Secure mounting tray for wireless microphone receivers such as the Electro-Voice RE3 or R300, and other equipment such as tablets or smartphones.
- The hook and loop strap combined with integrated locating notches keep both microphone receivers and microphones secure.
- DC power cable included to power your RE3 or R300 receiver with the EVERSE 8's battery.
- Available in black and white.