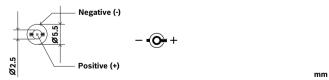

| Material                            | Polypropylene                |
|-------------------------------------|------------------------------|
| Color                               | Black or white               |
| Cable length (mm)                   | 650 mm                       |
| Cable length (in)                   | 19.7 in                      |
| Cable color                         | Black                        |
| Connector OD (mm)                   | 5.5 mm                       |
| Connector ID (mm)                   | 2.5 mm                       |
| Connector length (mm)               | 11 mm                        |
| Polarity                            | Center positive              |
| Weight (kg)                         | 0.4930 kg                    |
| Weight (lb)                         | 1 lb                         |
| Shipping weight (kg)                | 0.81 kg                      |
| Shipping weight (lb)                | 1.80 lb                      |
| Dimensions (H x W x D) (mm)         | 60 mm x 274 mm x 271 mm      |
| Dimensions (H x W x D) (in)         | 2.4 in x 10.74 in x 10.66 in |
| Shipping dimension (H x W x D) (mm) | 310 mm x 330 mm x 88 mm      |
| Shipping dimension (H x W x D) (in) | 12.2 in x 13 in x 3.5 in     |

## **Dimensions**

mm [in]

Fig. 1: EVERSE8 DC power cable measurements and polarity